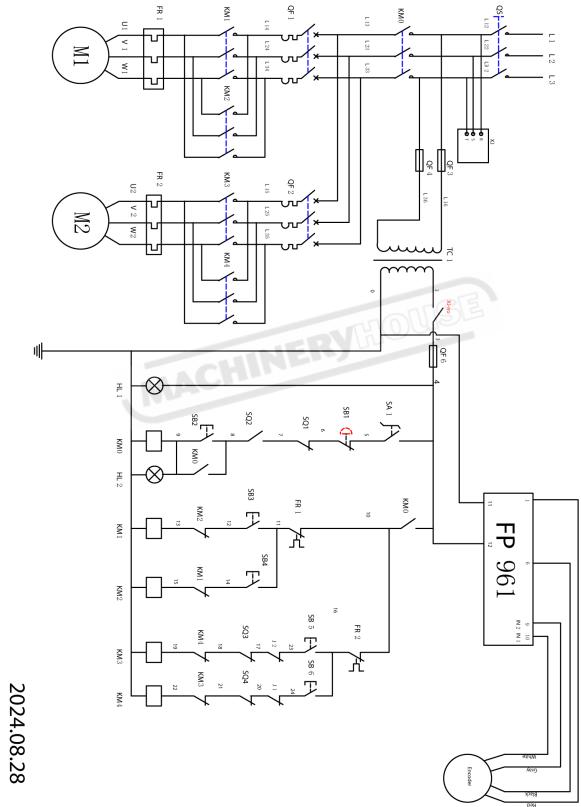

on the machine
- 2. A scanned copy of your parts list/diagram with required spare part/s identified.

#### NOTE: SOME PARTS MAY ONLY BE AVAILABLE AS AN ASSEMBLY

3. Go to <a href="https://www.machineryhouse.com.au/contactus">www.machineryhouse.com.au/contactus</a> and fill out the inquiry form attaching a copy of scanned parts list.



#### **WARNING!**

Electricity is dangerous and could cause death
All electrical work must be carried out by a qualified electrician.



# **CAUTION**

It is impossible to cover all possible hazards Every workshop environment is different. These are designed as a guide to be used to compliment training and as a reminder to users prior to equipment use. Always consider safety first, as it applies to the individual working conditions.



# **WIRING DIAGRAM**









## **SPARE PARTS LIST**

| ITEM     | DESCRIPTION                           | QTY | ITEM     | DESCRIPTION             | QTY. |
|----------|---------------------------------------|-----|----------|-------------------------|------|
| 1        | PROTECTING COVER                      | 1   | 50       | HEX BOLT M8X25          | 4    |
| 2        | HEX BOLT M6X10                        | 5   | 51       | SHAFT                   | 1    |
| 3        | BOLT M12X30                           | 5   | 52       | WASHER                  | 1    |
| 4        | MAT                                   | 3   | 53       | BUSHING                 | 2    |
| 5        | BIG GEAR                              | 1   | 54       | CHAIN WHEEL             | 1    |
| 6        | SMALL GEAR