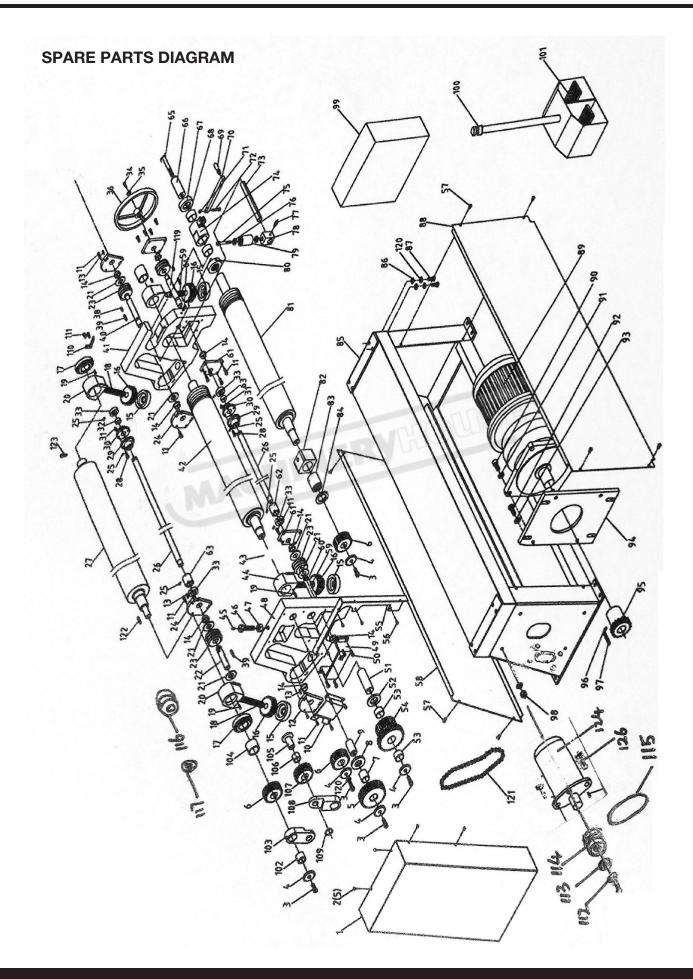

## **SPARE PARTS LIST**

| ITEM     | DESCRIPTION                           | QTY | ITEM     | DESCRIPTION             | QTY. |
|----------|---------------------------------------|-----|----------|-------------------------|------|
| 1        | PROTECTING COVER                      | 1   | 50       | HEX BOLT M8X25          | 4    |
| 2        | HEX BOLT M6X10                        | 5   | 51       | SHAFT                   | 1    |
| 3        | BOLT M12X30                           | 5   | 52       | WASHER                  | 1    |
| 4        | MAT                                   | 3   | 53       | BUSHING                 | 2    |
| 5        | BIG GEAR                              | 1   | 54       | CHAIN WHEEL             | 1    |
| 6        | SMALL GEAR                            | 3   | 55       | CONNECTING PLATE        | 1    |
| 7        | BUSHING                               | 1   | 56       | BOLT M6X12              | 9    |
| 8        | WASHER                                | 1   | 57       | BOLT M8X16              | 8    |
| 9        | SHAFT                                 | 1   | 58       | COVER PLATE             | 1    |
| 10       | BLOCK PLATE                           | 1   | 59       | SMALL SCREW ROD         | 2    |
| 11       | HEX BOLT M6X25                        | 40  | 60       | CONNECTING SHAFT        | 1    |
| 12       | FIXED PLATE                           | 1   | 61       | BLOCK PLATE             | 2    |
| 13       | SPRING PIN                            | 2   | 62       | CONNECTING BUSHING      | 2    |
| 14       | BUSHING                               | 8   | 63       | BUSHING                 | 1    |
| 15       | SUPPORTING BUSHING                    | 3   | 64       | LOCKING BOLT M10X30     | 1    |
| 16       | WORM WHEEL                            | 3   | 65       | HEX BOLT M16X130        | 1 1  |
| 17       | BEARING                               | 2   | 66       | HANDLE                  | 1    |
| 18       | SCREW ROD                             | 2   | 67       | CONNECTING BUSHING      | 1    |
| 19       | LOCKING BOLT M6X16                    | 4   | 68       | BUSHING                 | 2    |
| 20       | ADJUSTING BLOCK                       | 2   | 69       | SWIVEL HANDLE           | 1    |
| 21       | WASHER                                | 8   | 70       | POLE OF HANDLE          | 1    |
| 22       | WORM SHAFT                            | 1   | 71       | LOCKING NUT M8          | 1    |
| 23       | WORM SHAFT                            | 4   | 72       | HEX BOLT M8X45          | 1    |
| 24       | BLOCK PLATE                           | 2   | 73       | SHAFT                   | 1    |
| 25       | HEX BOLT M6X16                        | 8   | 74       | LOCKING BUSHING         | 1    |
| 26       | CONNECTING SHAFT                      | 2   | 75       | HEX BOLT M12X50         | 1    |
| 27       | BACK ROLL                             | 1   | 76<br>77 | BEARING                 | 2    |
| 28<br>29 | KEY 6X25                              | 2   | 78       | HEX BOLT M10X16         | 1    |
| 30       | CONNECTING BUSHING CONNECTING BUSHING | 2   | 76<br>79 | SLIDING BLOCK           | 1 1  |
| 31       | LOCKING NUT M6X16                     | 8   | 80       | HEX BOLT M8X25<br>SHAFT | 1 1  |
| 32       | SPRING WASHER                         | 2   | 81       | WASHER                  | 1 1  |
| 33       | CONNECTING BUSHING                    | 3   | 82       | BUSHING                 |      |
| 34       | HEX BOLT M8X20                        | 9   | 83       | CHAIN WHEEL             | 1 1  |
| 35       | SLEEVE                                | 1   | 84       | CONNECTING PLATE        |      |
| 36       | HANDLE WHEEL                          |     | 85       | BOLT M6X12              |      |
| 37       | HEX BOLT M8X30                        | 4   | 86       | BOLT M8X16              | 8    |
| 38       | KEY 8X25                              | 2   | 87       | COVER PLATE             | 8    |
| 39       | KEY 8X45                              | 2   | 88       | SMALL SCREW ROD         | 1    |
| 40       | WORM SHAFT                            | 1   | 89       | CONNECTING SHAFT        | 1 1  |
| 41       | RIGHT FRAME                           | 1   | 90       | BLOCK PLATE             | 4    |
| 42       | LOWER ROLLER                          | 1   | 91       | CONNECTING BUSHING      | 4    |
| 43       | BUSHING                               | 2   | 92       | BUSHING                 | 4    |
| 44       | ADJUSTING BLOCK                       | 2   | 93       | LOCKING BOLT M10X30     | 8    |
| 45       | OLI CUP                               | 1   | 94       | HEX BOLT M16X130        | 1    |
| 46       | BOLT                                  | 1   | 95       | HANDLE                  | 1 1  |
| 47       | NUT M20                               | 1   | 96       | CONNECTING BUSHING      | 2    |
| 48       | LEFT FRAME                            | 1   | 97       | BUSHING                 | 1 1  |
| 49       | SUPPORTING PLATE                      | 1   | 98       | SWIVEL HANDLE           | 4    |

NOTE: SOME INDIVIDUAL PARTS MAY ONLY BE AVAILABLE AS AN ASSEMBLY

## **SPARE PARTS LIST**

| ITEM | DESCRIPTION      | QTY | ITEM | DESCRIPTION       | QTY. |
|------|------------------|-----|------|-------------------|------|
| 99   | ELECTRICAL BOX   | 1   | 116  | BIG PULLEY        | 1    |
| 100  | CONTROL BOX      | 1   | 117  | WASHER            | 1    |
| 101  | FOOT PEDAL       | 1   | 118  | LOCKING BOLT M6X8 | 2    |
| 102  | BEARING          | 1   | 119  | WORM SHAFT        | 1    |
| 103  | CONNECTING PLATE | 1   | 120  | SPRING WASHER     | 8    |
| 104  | SPACER           | 1   | 121  | CHAIN             | 1    |
| 105  | SMALL SHAFT      | 1   | 122  | KEY               | 3    |
| 106  | BUSHING          | 1   | 123  | OIL CUP           | 1    |
| 107  | GEAR             | 1   | 124  | ELEVATING MOTOR   | 1    |
| 108  | CONNECTING PLATE | 1   | 125  | KEY 6X20          | 1    |
| 109  | SPACER           | 1   | 126  | HEX BOLT M10X50   | 4    |
| 110  | SWITCH BRACKET   | 1   | 127  | WASHER 10         | 4    |
| 111  | HEX SCREW M5X12  | 2   | 128  | NUT M10           | 4    |
| 112  | HEX SCREW M6X25  | 2   |      |                   |      |
| 113  | WASHER           | 1   |      |                   |      |
| 114  | SMALL PULLEY     | 2   |      |                   |      |
| 115  | V-BELT           | 2   |      |                   |      |